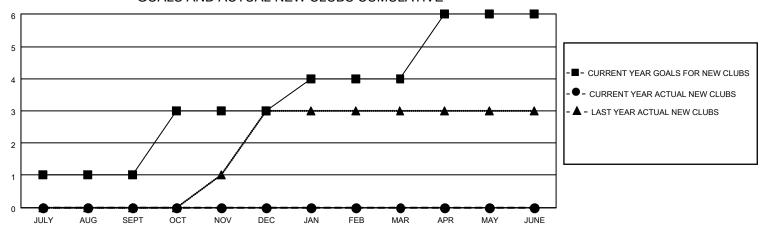

## GOALS AND ACTUAL NEW CLUBS CUMULATIVE

## MONTHLY MEMBERSHIP PROGRESS REPORT

LOCATION HUNGARY District 119 Results as of: 5/31/2022

| Clubs                 |               |           |               | Members               |                        |                         |                                                    |
|-----------------------|---------------|-----------|---------------|-----------------------|------------------------|-------------------------|----------------------------------------------------|
| RESULTS FOR 2021-2022 |               |           |               | RESULTS FOR 2021-2022 |                        |                         |                                                    |
| QUARTER               | NEW CLUB GOAL | NEW CLUBS | DROPPED CLUBS | QUARTER MEME          | BER GROWTH NET<br>GOAL | MEMBER GROWTH<br>ACTUAL | DROPPED<br>MEMBERS ACTUAL<br>(including transfers) |
| JULY/AUG/SEPT         | 1             | 0         | 0             | JULY/AUG/SEPT         | 12                     | 6                       | 10                                                 |
| OCT/NOV/DEC           | 2             | 0         | 1             | OCT/NOV/DEC           | 10                     | 26                      | 34                                                 |
| JAN/FEB/MAR           | 1             | 0         | 0             | JAN/FEB/MAR           | 13                     | 14                      | 9                                                  |
| APR/MAY/JUNE          | 2             | 0         | 0             | APR/MAY/JUNE          | 5                      | 7                       | 25                                                 |