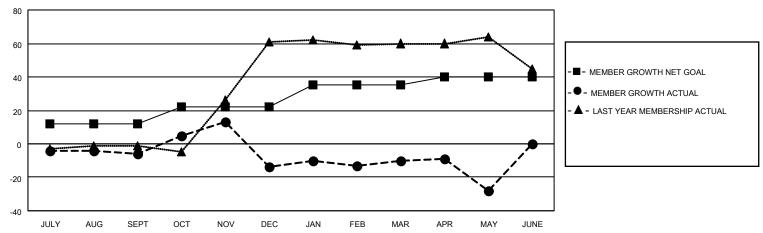

## GOALS AND ACTUAL MEMBERS CUMULATIVE

| DROPPED CLUBS: 1 |    | 21 CLUBS OF 44 ADDED 1 OR<br>MORE NEW MEMBERS | GENDER DISTRIBUTION             |                              |  |
|------------------|----|-----------------------------------------------|---------------------------------|------------------------------|--|
|                  |    | INORE NEW MEMBERS                             | MALE<br>FEMALE                  | 526 (58.51%)<br>370 (41.16%) |  |
| DROPPED MEMBERS  |    |                                               | NON BINARY PREFER NOT TO ANSWER | 0 (0.00%)<br>3 (0.33%)       |  |
| DECEASED         | 5  |                                               | THE ENTITY TO ANOWER            | 0 (0.0070)                   |  |
| CLUB CANCELLED   | 13 | CLICK HERE FOR CUMULATIVE                     | TOTAL FAMILY UNIT MEMBERS       | 3 173                        |  |
| OTHER            | 60 | MEMBERSHIP DATA                               |                                 |                              |  |
| TOTAL            | 78 |                                               | FAMILY MEMBERS PAYING HAI       | LF DUES 88                   |  |

## MONTHLY MEMBERSHIP PROGRESS REPORT

LOCATION HUNGARY District 119 Results as of: 5/31/2022

| Clubs                 |               |           |               | Members               |                        |                         |                                                    |
|-----------------------|---------------|-----------|---------------|-----------------------|------------------------|-------------------------|----------------------------------------------------|
| RESULTS FOR 2021-2022 |               |           |               | RESULTS FOR 2021-2022 |                        |                         |                                                    |
| QUARTER               | NEW CLUB GOAL | NEW CLUBS | DROPPED CLUBS | QUARTER MEME          | BER GROWTH NET<br>GOAL | MEMBER GROWTH<br>ACTUAL | DROPPED<br>MEMBERS ACTUAL<br>(including transfers) |
| JULY/AUG/SEPT         | 1             | 0         | 0             | JULY/AUG/SEPT         | 12                     | 6                       | 10                                                 |
| OCT/NOV/DEC           | 2             | 0         | 1             | OCT/NOV/DEC           | 10                     | 26                      | 34                                                 |
| JAN/FEB/MAR           | 1             | 0         | 0             | JAN/FEB/MAR           | 13                     | 14                      | 9                                                  |
| APR/MAY/JUNE          | 2             | 0         | 0             | APR/MAY/JUNE          | 5                      | 7                       | 25                                                 |